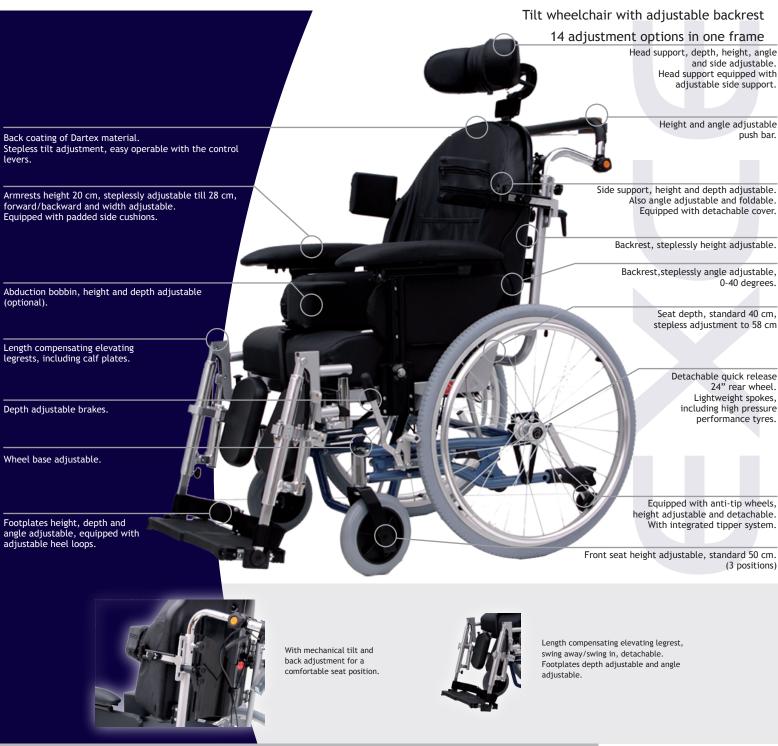

## Multi-positional tilt wheelchair



## Standard specifications

Seat width: Seat depth: Seat height: Backrest height: Total width: Total length: Total height: Width folded: Armrest height:

Rear wheel (sp):

40 adjustable to 50 cm in one frame 50 and 52½ cm 47½, 48 - 58 cm (adjustable) 68 cm > 100 cm > 95 cm 31 cm 20 - 28 cm adjustable

40-45, 45-50 and 50-55 cm

200 x 30 mm 24" x 1" Front castor size:

Total weight (from): Weight (transport): Max. user weight:

> Frame colour available in:

ISO 7176-19:2001 and EN12183

www.vanosmedical.com

29 kg (depending on the model) 16½ kg 150 kg

Product complies with crash test







Excel House Escrick Business Park Escrick, York YO19 6FD

Tel: 01904 720170 Fax: 01904 720398

sales@vanosmedical.com

Excel