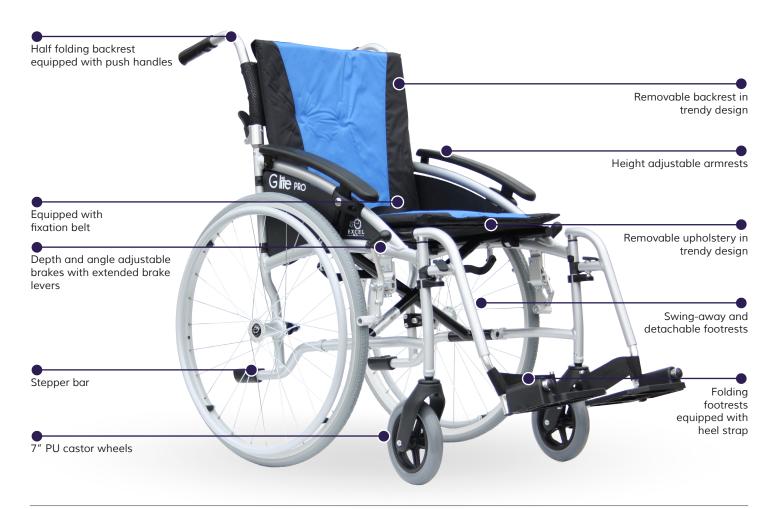

Features a convenient storage pocket on the back

Height adjustable armrests

Also available as a transit version with 12½" wheels.

Seat width: 40, 45 and 50 cm Seat depth: 43 cm

Seat height: 54 cm Backrest height: 42 cm

Overal width: Seat width + 15 cm

**Total length:** 108 cm (incl. footrests)

Total height: 95 cm
Total weight: 12 kg

**User weight:** Max. 113 kg Seat width 50 cm: 135 kg Colours:

Complies with standards: EN12183